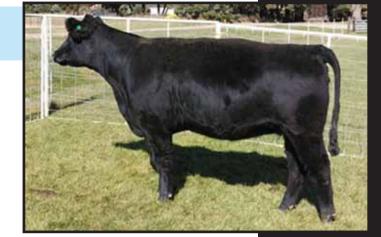

Bred Heifers

Bred heifer Black

THC & PHAF

SUN SEEKER (

WILSON CAMPBELLS HEAT SEEKER SUZY

512

DOCTOR WHO RIGHT TIME ANGUS

AI'd May 13, 2009 to Copy Right.

This heifer has the long level hip, the depth of rib and balance with good bone and awesome hair that all club calf producers are looking for.

THF & PHAF

IRISH WHISKEY **PADDY O MALLEY** GVH ROSETTE 2CM