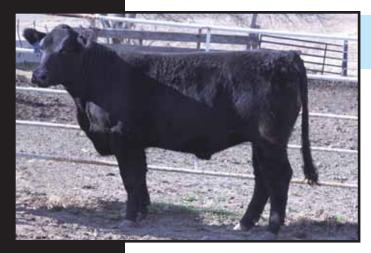

March 2008

THF & PHAF

Bred heifer

COWAN'S ALI 4M POLLED ENERGIZER FJH COUNTESS 115H

**634S** 

MEYER SON PALE FACE/ANGUS

AI'd May 10, 2009 to Copy Right.

This brockle face heifer has the potential to be the next great donor. She is so feminine fronted, with depth of rib, great muscle shape and a killer look.