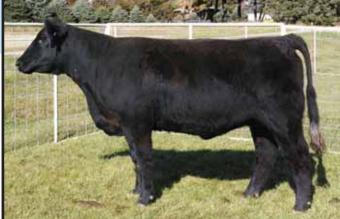

### Selling 51 Bred Heifers & 9 Bull Calves

#### Welcome to the Triple J Bred Female & Bull Sale,

Whether you are a 4-H or FFA showman needing a project or a large cow/calf operation, this group of bred heifers has a lot to offer you.

We select heifers that are easy fleshing, have long, level hips, structural correctness and milking ability. These pedigrees are the same type of pedigrees in our cow herd that are producing our high selling calves in our club calf sale.

All of the 51 bred heifers we are selling have Triple J genetics. All 51 heifers are guaranteed to be AI'd.

If you are going to need a bull this year, make sure you come and take a look at this set. These bulls have big tops, square hips, are sound moving, soft made and are bred to be maternal sires.