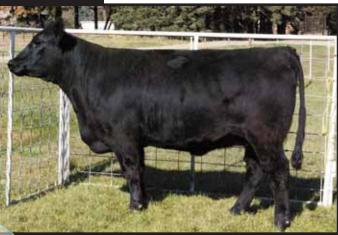

Bred Heifers

Bred heifer Black

THC & PHAF

SUN SEEKER (

WILSON CAMPBELLS HEAT SEEKER SUZY

512

DOCTOR WHO RIGHT TIME ANGUS

AI'd May 13, 2009 to Copy Right.