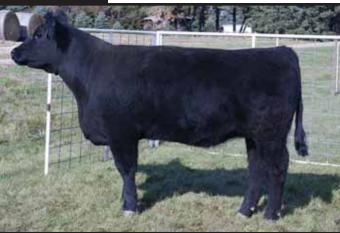

Bred Heifers

Bred heifer Black

THC & PHAF

SUN SEEKER (

WILSON CAMPBELLS HEAT SEEKER SUZY

512

DOCTOR WHO RIGHT TIME ANGUS

AI'd May 13, 2009 to Copy Right.

This heifer has the long level hip, the depth of rib and balance with good bone and awesome hair that all club calf producers are looking for.

THF & PHAF

IRISH WHISKEY **PADDY O MALLEY** GVH ROSETTE 2CM