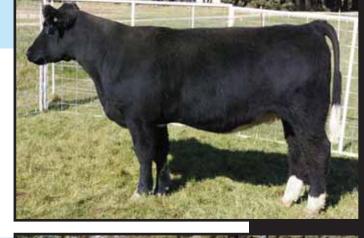

### Selling 51 Bred Heifers & 9 Bull Calves

#### Welcome to the Triple J Bred Female & Bull Sale,

Whether you are a 4-H or FFA showman needing a project or a large cow/calf operation, this group of bred heifers has a lot to offer you.

We select heifers that are easy fleshing, have long, level hips, structural correctness and milking ability. These pedigrees are the same type of pedigrees in our cow herd that are producing our high selling calves in our club calf sale.

All of the 51 bred heifers we are selling have Triple J genetics. All 51 heifers are guaranteed to be AI'd.

If you are going to need a bull this year, make sure you come and take a look at this set. These bulls have big tops, square hips, are sound moving, soft made and are bred to be maternal sires.