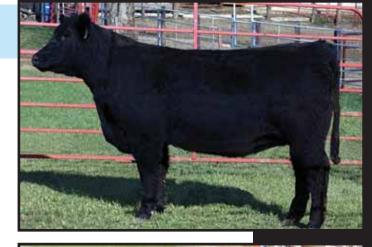

This heifer has the long level hip, the depth of rib and balance with good bone and awesome hair that all club calf producers are looking for.

THF & PHAF

IRISH WHISKEY **PADDY O MALLEY** GVH ROSETTE 2CM

015

EXT JOLT ANGUS

AI'd May 9, 2009 to Breath Easy.

This is a great cow family with a super pedigree. This was my daughter's show heifer. A brockle face with great muscle shape.

Tattoo: 803U

THC & PHAF

**CARNAC** 