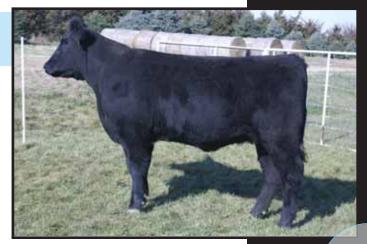

015

EXT JOLT ANGUS

AI'd May 9, 2009 to Breath Easy.

This is a great cow family with a super pedigree. This was my daughter's show heifer. A brockle face with great muscle shape.

Tattoo: 803U

THC & PHAF

**CARNAC** 

Bred heifer Black

HEAT WAVE WENT'S BLACK 46

903

SIMMENTAL **ANGUS** 

AI'd May 5, 2009 to Breath Easy.

This heifer is a maternal sister to my sons red steer that won the Nebraska State Fair in 2007. You will love the rib shape and hip in this female.