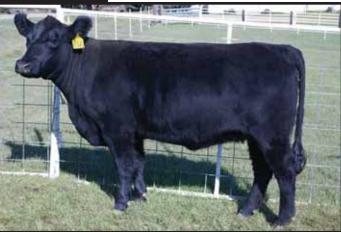

Bred Heifers

Bred heifer Black

THC & PHAF

SUN SEEKER (

WILSON CAMPBELLS HEAT SEEKER SUZY

512

DOCTOR WHO RIGHT TIME ANGUS

AI'd May 13, 2009 to Copy Right.

This heifer has the long level hip, the depth of rib and balance with good bone and awesome hair that all club calf producers are looking for.

THF & PHAF

IRISH WHISKEY **PADDY O MALLEY** GVH ROSETTE 2CM