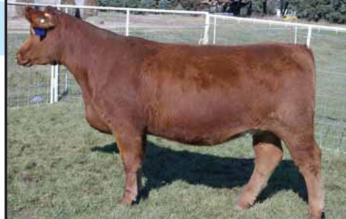

This cow line goes back to 1985. You will like this Doctor Who

Bred heifer \* April 2008 Red \* Tattoo: 817U

THF & PHAF

DOCTOR WHO WHO MADE WHO VELD QUEEN

517

MAIL MAN MAINE ANGUS

AI'd May 19, 2009 to OCC Anchor.

Our one red female. Check-out the front end on this Doctor Who.

**LOT 32** 

February 2008 Tattoo: 853U Bred heifer Black

THF & PHAC

**COWAN'S ALI 4M** 

POLLED ENERGIZER FJH COUNTESS 115H

**635S** 

DURAMAX SILENT MEYER/ANGUS