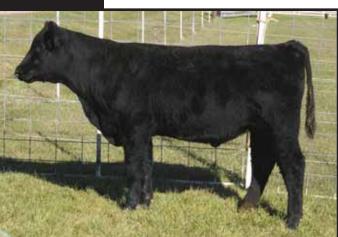

Bred Heifers

Bred heifer Black

THC & PHAF

SUN SEEKER (

WILSON CAMPBELLS HEAT SEEKER SUZY

512

DOCTOR WHO RIGHT TIME ANGUS

AI'd May 13, 2009 to Copy Right.

This heifer has the long level hip, the depth of rib and balance with good bone and awesome hair that all club calf producers are looking for.

THF & PHAF

IRISH WHISKEY **PADDY O MALLEY** GVH ROSETTE 2CM