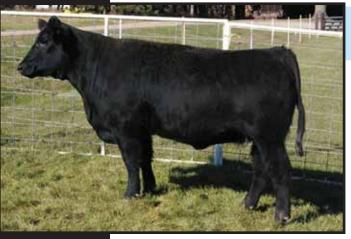

015

EXT JOLT ANGUS

AI'd May 9, 2009 to Breath Easy.

This is a great cow family with a super pedigree. This was my daughter's show heifer. A brockle face with great muscle shape.

Tattoo: 803U

THC & PHAF

**CARNAC** 

Bred heifer Black

HEAT WAVE WENT'S BLACK 46

903

SIMMENTAL **ANGUS** 

AI'd May 5, 2009 to Breath Easy.

This heifer is a maternal sister to my sons red steer that won the Nebraska State Fair in 2007. You will love the rib shape and hip in this female.