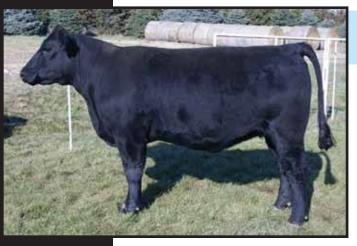

015

EXT JOLT ANGUS

AI'd May 9, 2009 to Breath Easy.

This is a great cow family with a super pedigree. This was my daughter's show heifer. A brockle face with great muscle shape.

Tattoo: 803U

THC & PHAF

**CARNAC** 

Bred heifer Black

HEAT WAVE WENT'S BLACK 46

903

SIMMENTAL **ANGUS** 

AI'd May 5, 2009 to Breath Easy.

This heifer is a maternal sister to my sons red steer that won the Nebraska State Fair in 2007. You will love the rib shape and hip in this female.