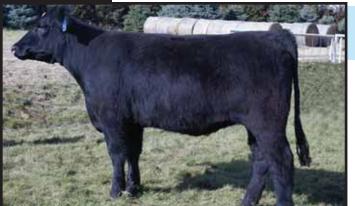

Bred heifer \* March 2008 Black Brockle Face \* Tattoo: 8369U

THF & PHAF

**RIGHT CHOICE** 

MEYER 734 DICTATOR ANGUS 752

369

ANGUS ANGUS

AI'd April 30, 2009 to Breath Easy.

The dam of Lot 11 is also the mother of the Lot 53 bull calf. A super Angus cow with a beautiful udder.