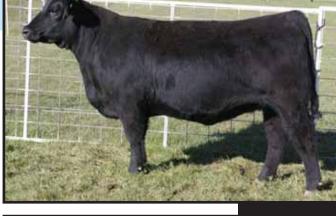

Bred heifer Black

February 2008 Tattoo: 853U

THF & PHAF

OCC EMBLAZON OCC DIXIE ERICA 903E **OCC JUNEAU** 

752

DICTATOR ANGUS

AI'd May 20, 2009 to Breath Right.

Lot 6 and 7 are embryo full sisters. The depth of rib and fleshing ability of these heifers is awesome.

THF & PHAF

**OCC JUNEAU** 

OCC EMBLAZON OCC DIXIE ERICA 903E

752

DICTATOR Angus

AI'd April 30, 2009 to Breath Easy.

The dam of Lot 6 and 7 is the mother of two of our herd bulls, Silent Meyer and Right Choice.