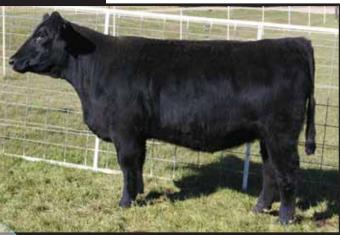

March 2008

THF & PHAF

Bred heifer

COWAN'S ALI 4M POLLED ENERGIZER FJH COUNTESS 115H

**634S** 

MEYER SON PALE FACE/ANGUS

AI'd May 10, 2009 to Copy Right.

This brockle face heifer has the potential to be the next great donor. She is so feminine fronted, with depth of rib, great muscle shape and a killer look.