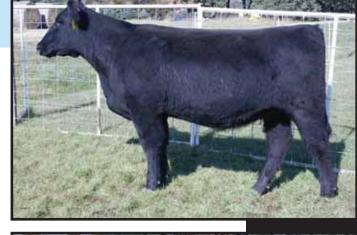

Bred Heifers

Bred heifer Black

THC & PHAF

SUN SEEKER (

WILSON CAMPBELLS HEAT SEEKER SUZY

512

DOCTOR WHO RIGHT TIME ANGUS

AI'd May 13, 2009 to Copy Right.

This heifer has the long level hip, the depth of rib and balance with good bone and awesome hair that all club calf producers are looking for.

THF & PHAF

IRISH WHISKEY **PADDY O MALLEY** GVH ROSETTE 2CM